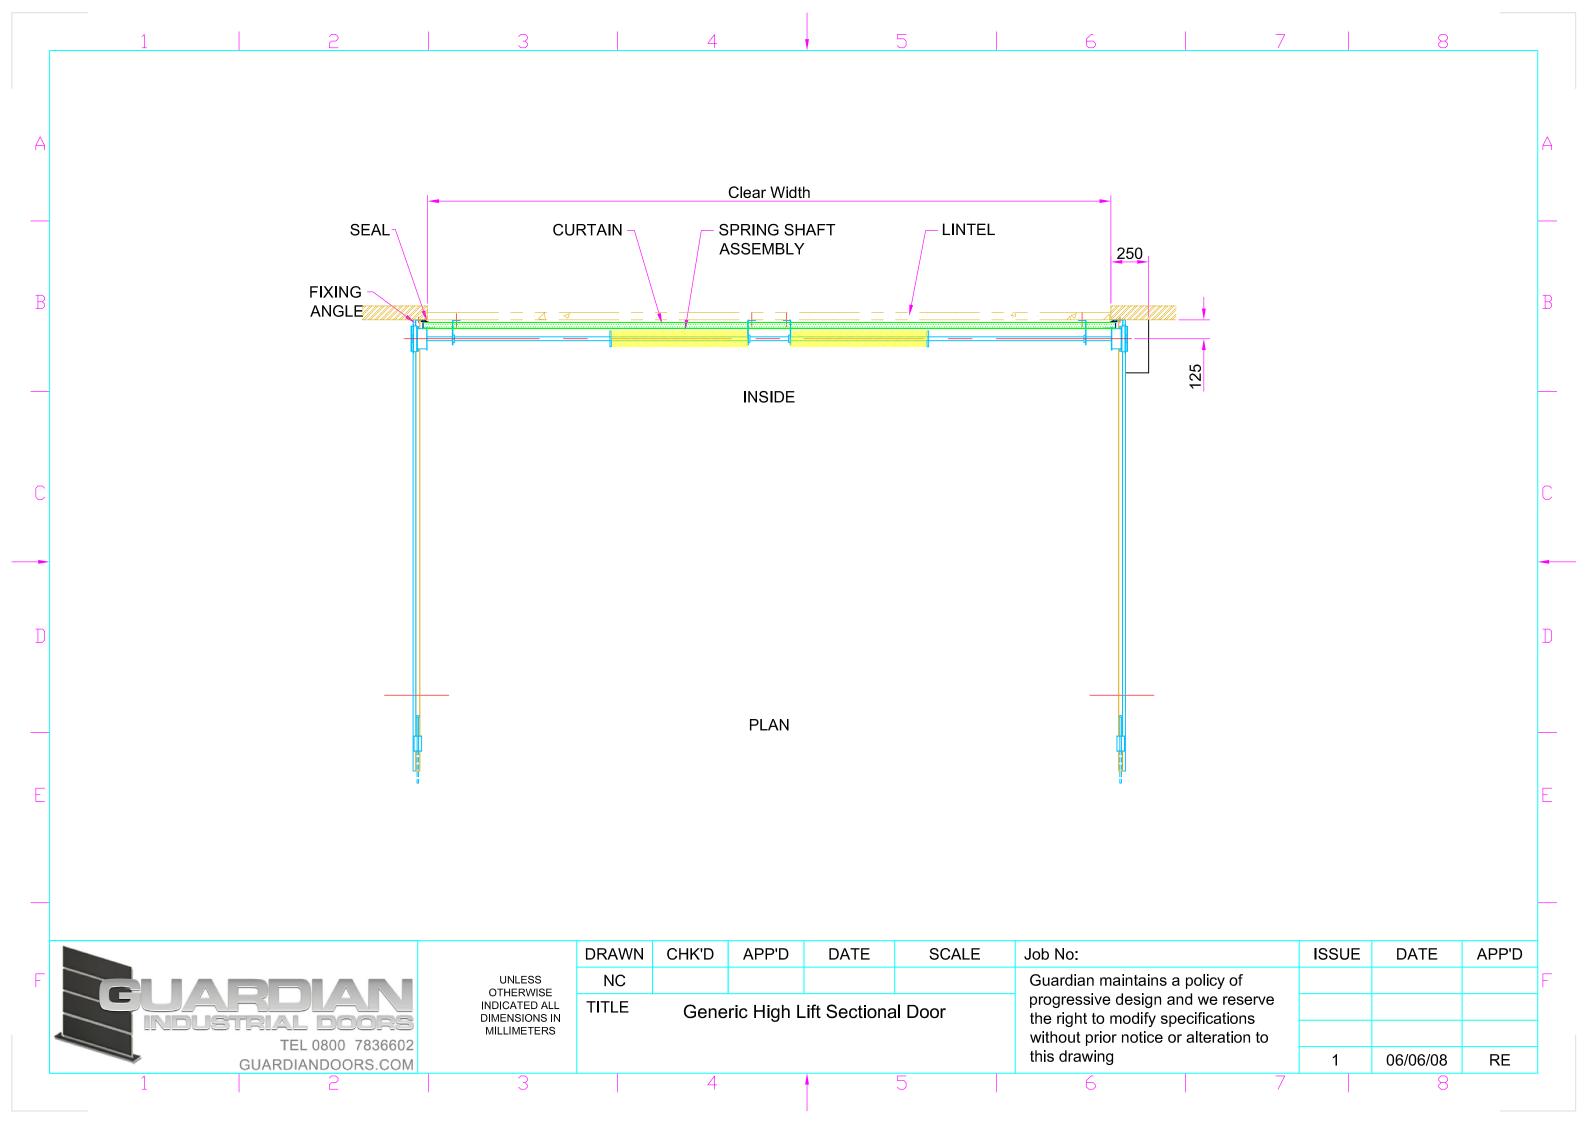

**Tested Performance Characteristics** 

Resistance to Wind Load: Class 3

1.48W/m<sup>2</sup>°k Thermal Resistance:

Acoustic Insulation: R'w 26 dB

Water Tightness: Class 3

Air Permeability: Class 3

Supply Required:-

16amp 3P+N+E CEE Panel Socket positioned at 1.7m from floor and within 1M of the door. (by others)

All internal faces must be flush and free from projections.

The opening structure must be capable of withstanding all loads imposed by the door and fixings - approx weight 25kg/m<sup>2</sup>.