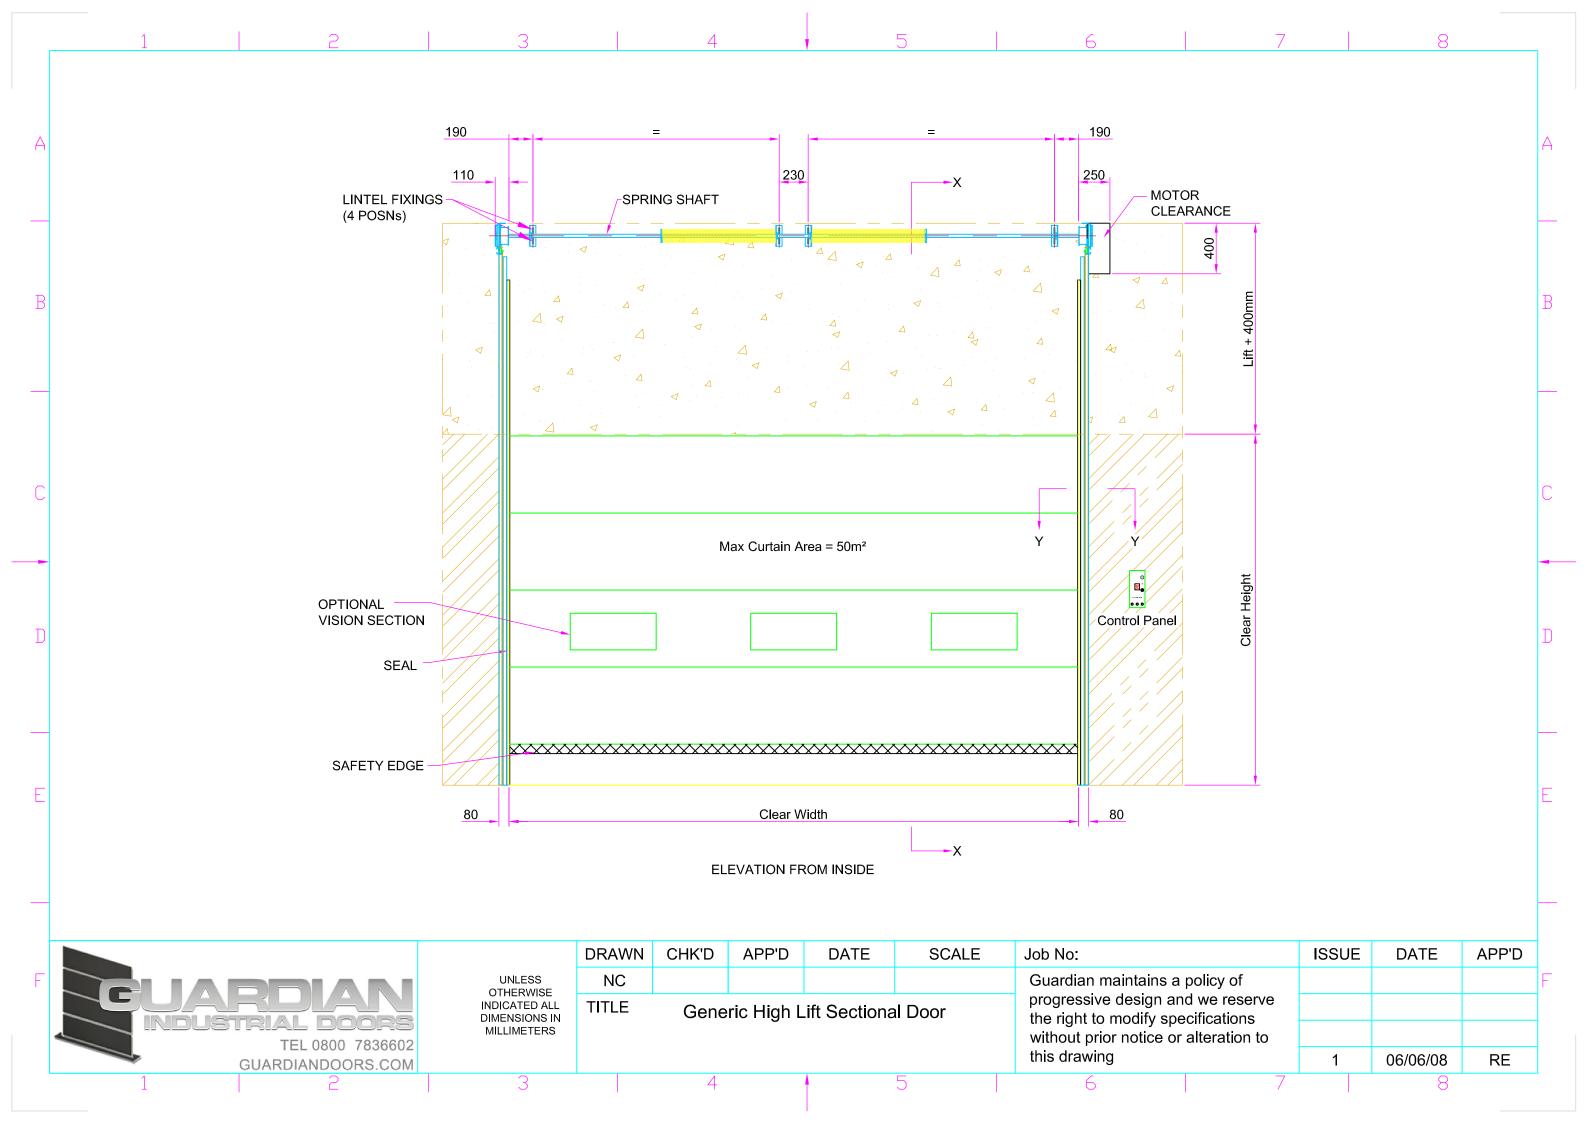

**Tested Performance Characteristics** 

Resistance to Wind Load: Class 3

1.48W/m<sup>2</sup>°k Thermal Resistance:

Acoustic Insulation: R'w 26 dB

Water Tightness: Class 3

Air Permeability: Class 3

Supply Required:-

16amp 3P+N+E CEE Panel Socket positioned at 1.7m from floor and within 1M of the door. (by others)

All internal faces must be flush and free from projections.

The opening structure must be capable of withstanding all loads imposed by the door and fixings - approx weight 25kg/m<sup>2</sup>.