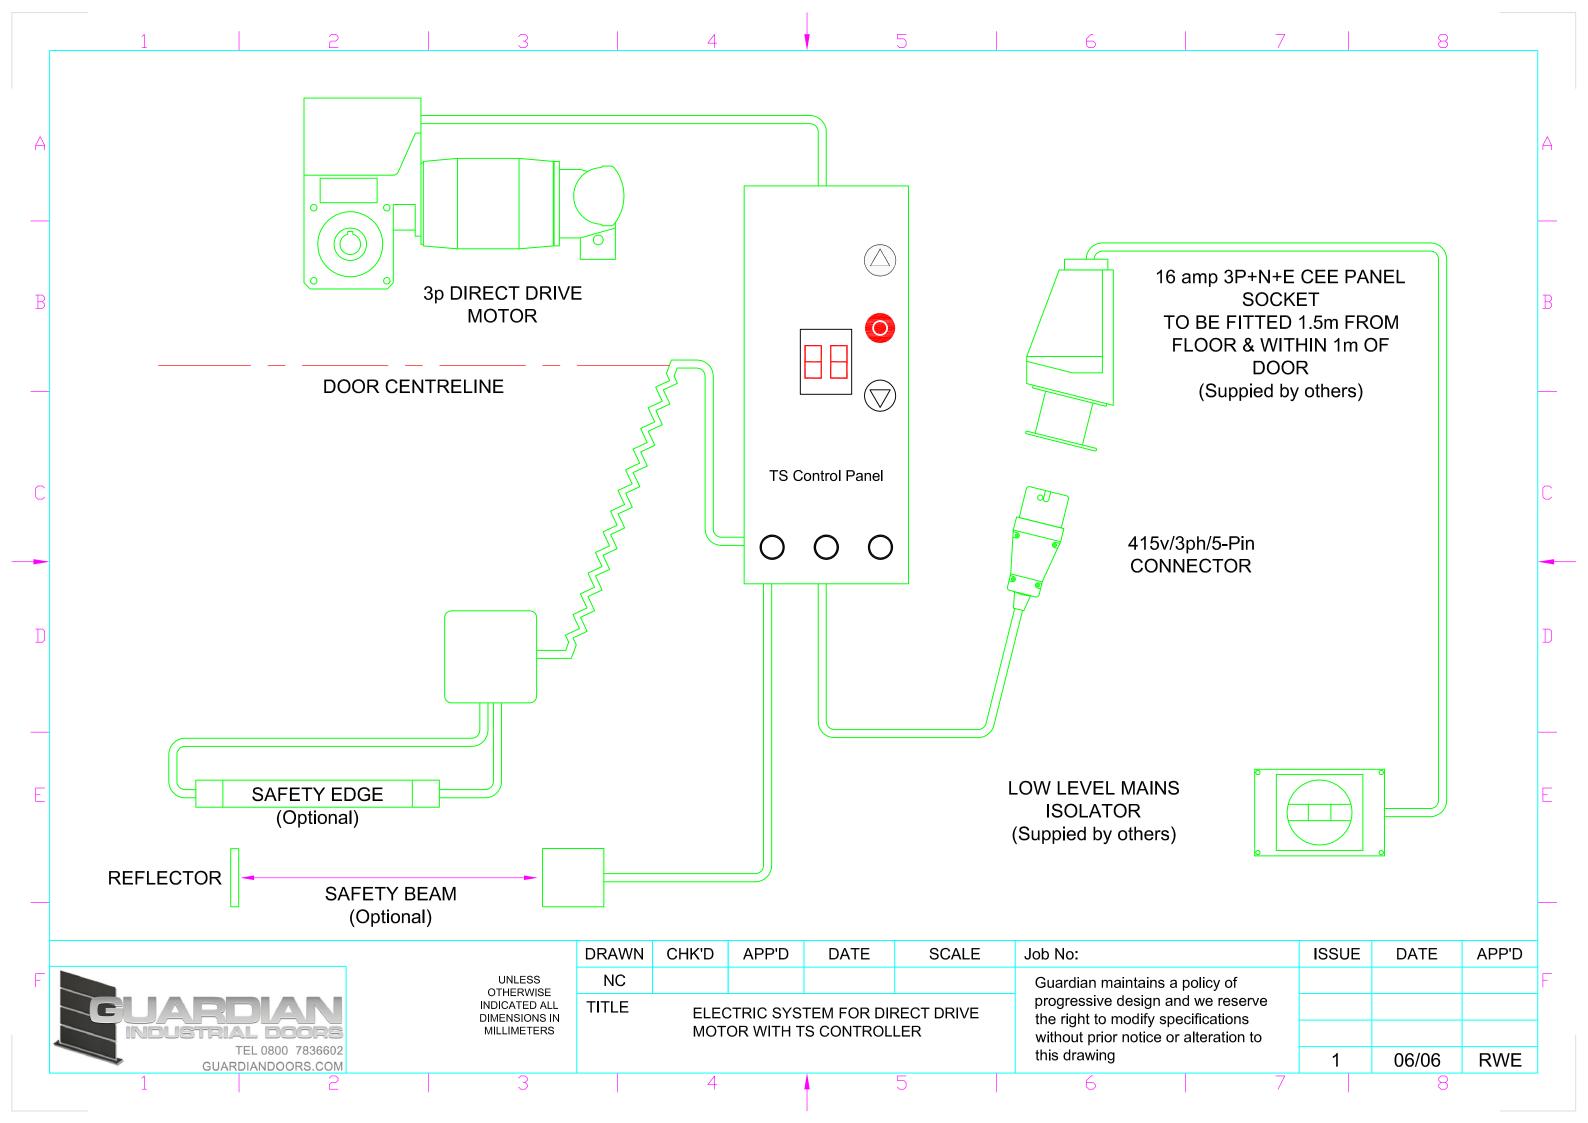

16amp 3P+N+E CEE Panel Socket positioned at 1.7m from floor and within 1M of the door. (by others)

All internal faces must be flush and free from projections.

The opening structure must be capable of withstanding all loads imposed by the door and fixings - approx weight 25kg/m<sup>2</sup>.