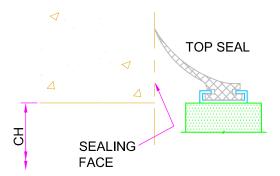

**BOTTOM SEAL** SAFETY EDGE

| CUAE    | PDIAN            |
|---------|------------------|
| INDUSTR | rial doors       |
|         | TEL 0800 7836602 |
| GU      | JARDIANDOORS.COM |

UNLESS OTHERWIS INDICATED DIMENSION MILLIMETE