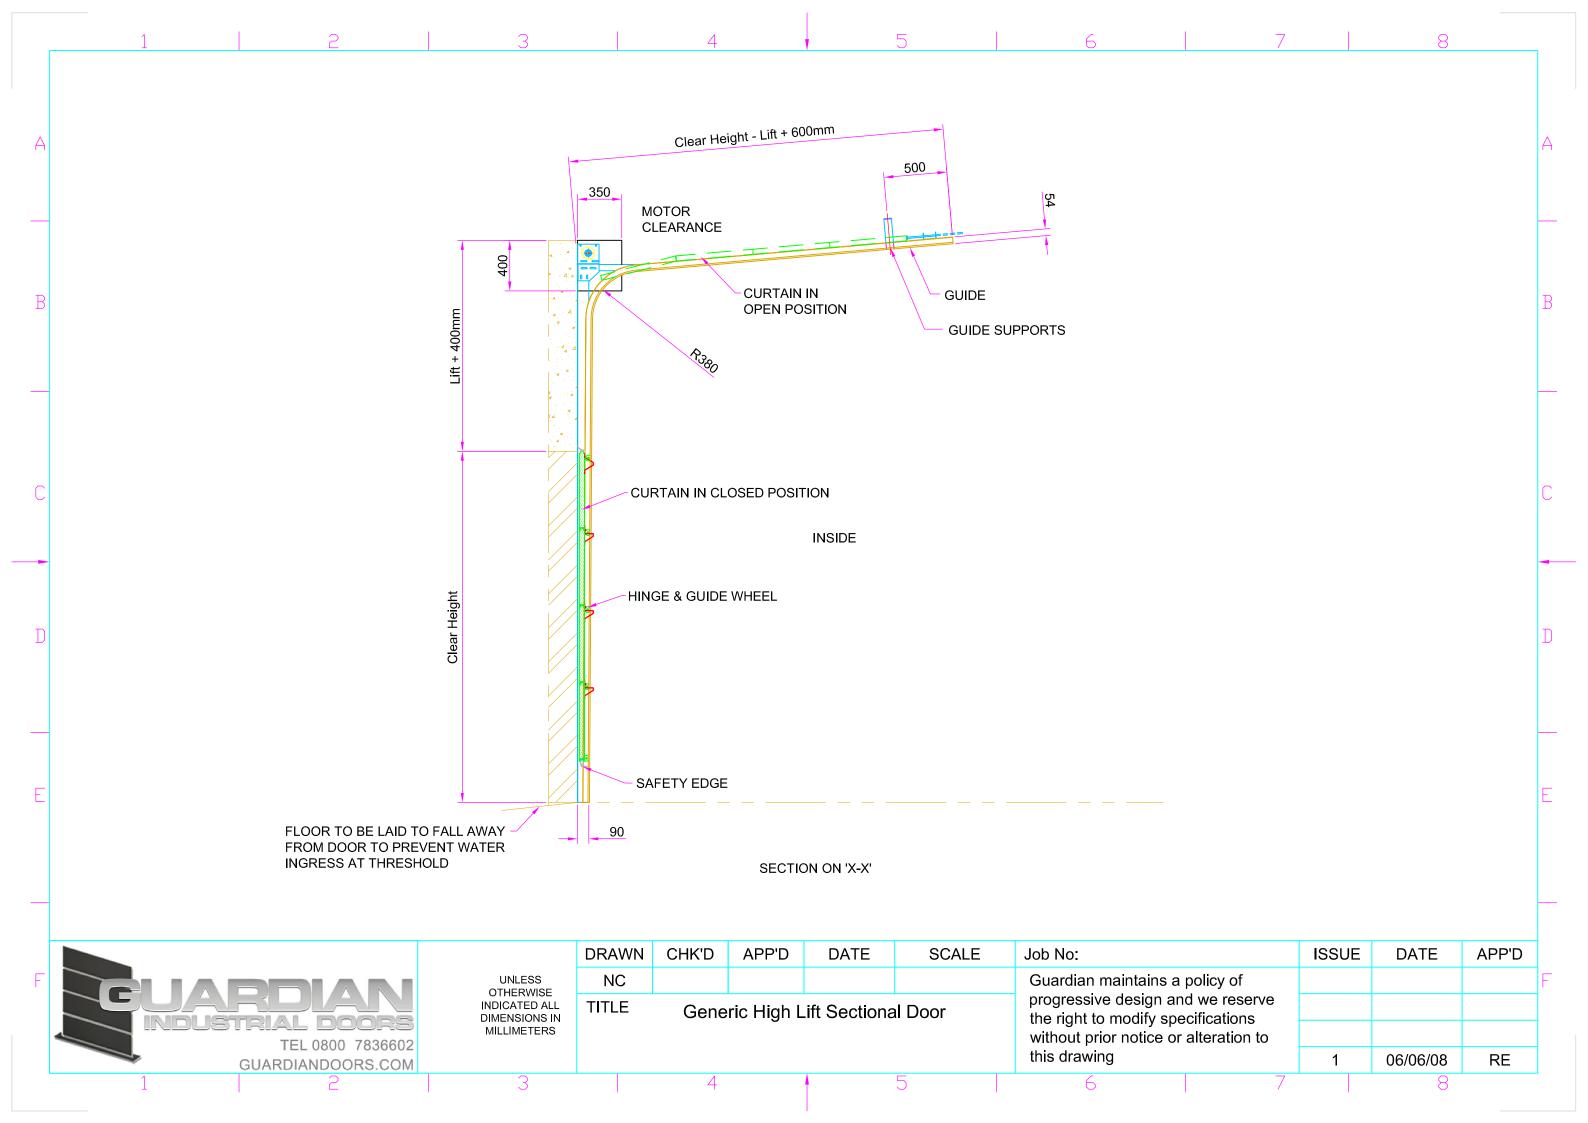

**Tested Performance Characteristics** 

Resistance to Wind Load: Class 3

1.48W/m<sup>2</sup>°k Thermal Resistance:

Acoustic Insulation: R'w 26 dB

Water Tightness: Class 3

Air Permeability: Class 3

Supply Required:-

16amp 3P+N+E CEE Panel Socket positioned at 1.7m from floor and within 1M of the door. (by others)

All internal faces must be flush and free from projections.

The opening structure must be capable of withstanding all loads imposed by the door and fixings - approx weight 25kg/m<sup>2</sup>.