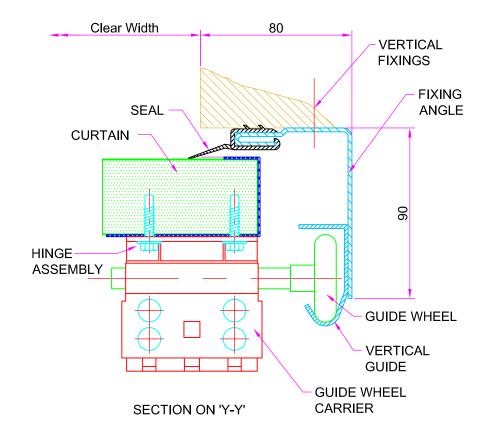

**BOTTOM SEAL** SAFETY EDGE

| CUAE    | PDIAN            |
|---------|------------------|
| INDUSTR | rial doors       |
|         | TEL 0800 7836602 |
| GU      | JARDIANDOORS.COM |

UNLESS OTHERWIS INDICATED DIMENSION MILLIMETE