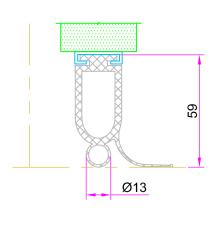

**BOTTOM SEAL** SAFETY EDGE

| CUAE    | PDIAN            |
|---------|------------------|
| INDUSTR | rial doors       |
|         | TEL 0800 7836602 |
| GU      | JARDIANDOORS.COM |

UNLESS OTHERWIS INDICATED DIMENSION MILLIMETE